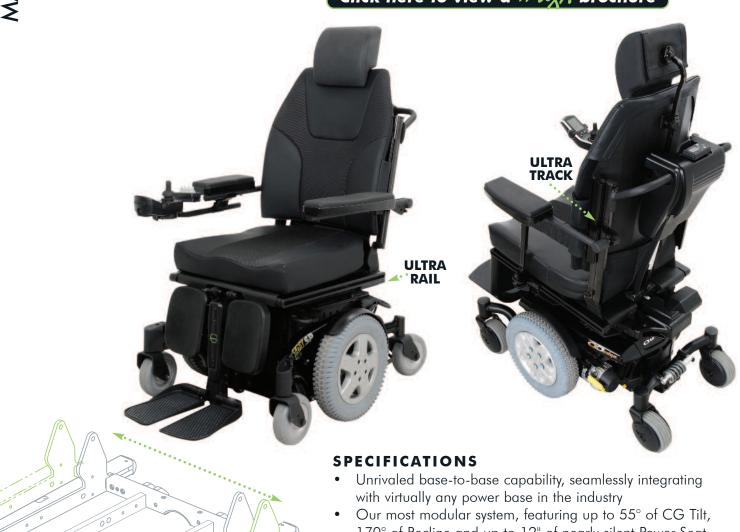

THE WIDEST RANGE OF CLIENT NEEDS

**Updating an icon is never easy!** 

The all new Ultra Low MAXX is a real world solution, combining function and durability with the good looks your clients expect and deserve.

Click here to view a #\&\times\times brochure

- 170° of Recline and up to 12" of nearly silent Power Seat Elevation
- Available with the full range of Motion Concepts' accessories and Invacare® Matrx® Seating products, mounted via our all new Ultra Rail and Ultra Track slotted interfaces
- 300 lb. weight capacity
- Seat-to-Floor Heights as low as 163/4" depending on power base
- 16" 24" of seat width and 15" 24" seat depth adjustment